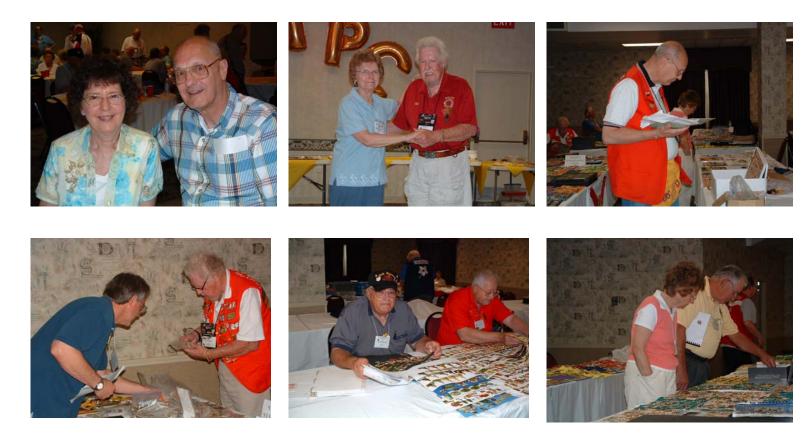

## Have you seen these folks at a pin swap?

Pictures from the LITPC pin swap in Jefferson City Missouri featuring club members Lion President Merle Dutt, Lion Bob Wittman and PDG Barney Roll. Pictures are from the newsletter's official photographer Lion Darlene Roll