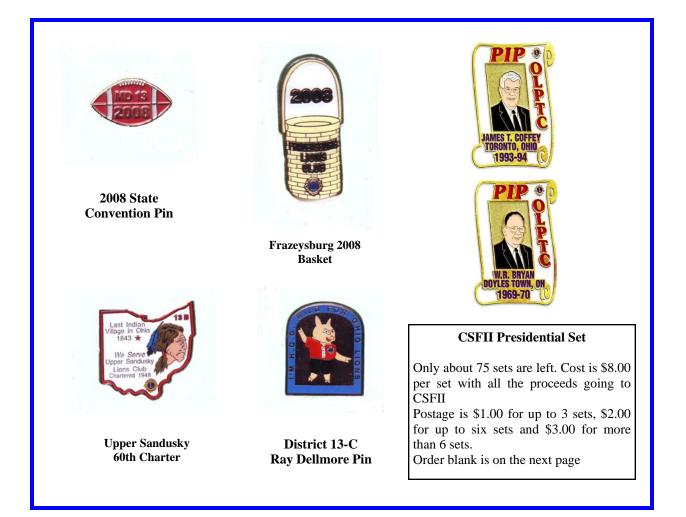

## 2009 MD State Pin Features Cleveland Landmarks

The 2009 state pin continues the state historical series and depicts the Terminal Tower and old Stone Church, both located in Cleveland and is District C's contribution to the series. The miniature pin authorized by the State International Convention Committee will be available to **Ohio** members of the pin trader club. Please see the order form below

## **Special Pin Issued for Bangkok Convention**

The International convention committee has once again issued a special pin for the International convention in Bangkok Thailand. They are in limited supply as they were distributed to the incoming governors and the committee members. All Ohio attendees to the convention in Bangkok also received a pin. Additionally the committee presented the International board and officers with pins. The production was limited to 350.