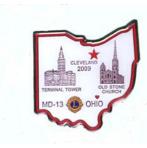

## 2009 MD State Pin Features Cleveland Landmarks

The 2009 state pin continues the state historical series and depicts the Terminal Tower and old Stone Church, both located in Cleveland and is District C's contribution to the series. The miniature pin authorized by the State International Convention Committee will be available to **Ohio** members of the pin trader club. Please see the order form below