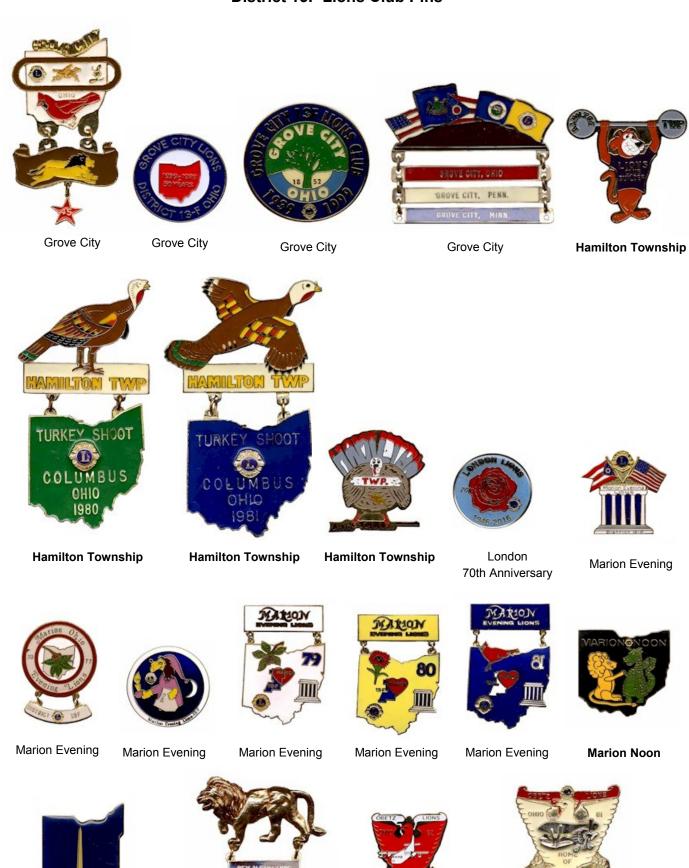

Delaware

Delaware

Delaware

Grove City

**Grove City** 

**Grove City** 

Grove City

**Gold Variation** 

Grove City Silver Variation

New Albany

Obetz

Obetz

Mt. Gilead

WE SERVE WHITEHALL AREA LIONS 10% ANNIVERSARY 1992-2002

Whitehall Area

Clubs in bold are defunct.
Columbus East closed 1996.
Green Meadows closed 2001.
Hamilton Township closed 1998.
Marion Noon closed 2019
Obetz closed 1985.
Scioto Valley closed 1988.