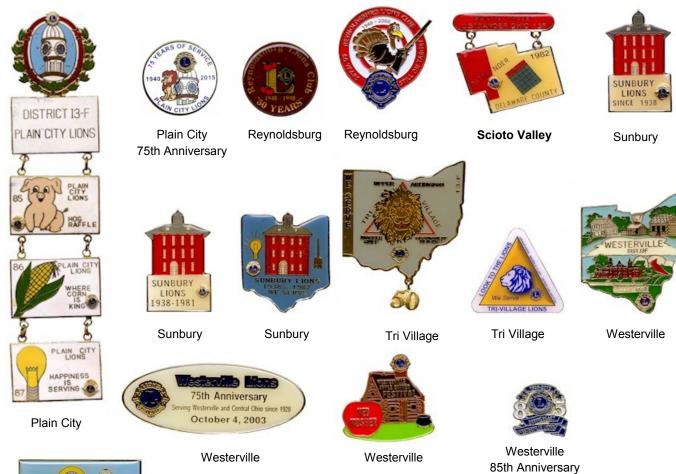

Grove City Silver Variation

New Albany

Obetz

Obetz

Mt. Gilead

WE SERVE WHITEHALL AREA LIONS 10% ANNIVERSARY 1992-2002

Whitehall Area

Clubs in bold are defunct.
Columbus East closed 1996.
Green Meadows closed 2001.
Hamilton Township closed 1998.
Marion Noon closed 2019
Obetz closed 1985.
Scioto Valley closed 1988.