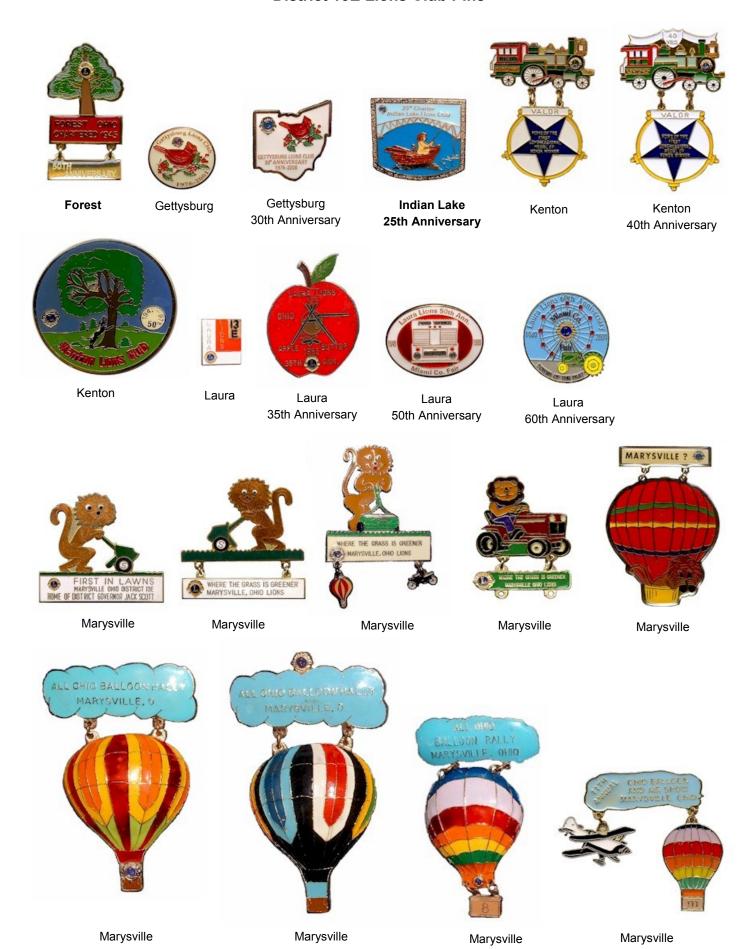

Ada







Ada

Bellefontaine
This pin swings open and reveals a zone 5

Bellefontaine 40th Anniversary



Bellefontaine 45th Anniversary



Bellefontaine 45th Anniversary with 40th dangler



Bellefontaine 50th Anniversary



Bellefontaine 60th Anniversary



Bradford



Bradford



Bradford



Bradford



Bradford



Celina



Celina 50th Anniversary



Cridersville



Fletcher





Northridge 1983



Northridge complete truck using 1981-1983 pins.



Northridge 30th Anniversary



Northwestern



Northwestern "Remake"



Northwestern 25th Anniversary



Piqua 70th Anniversary



Piqua 75th Anniversary



Piqua 80th Anniversary



Piqua 90th Anniversary



Pitsburg 30th Anniversary



Pitsburg 40th Anniversary



Pitsburg 50th Anniversary



Riverside 15th Anniversary



Rockford



Rushsylvania 10th Anniversary



Rushsylvania



Saint Paris



Sidney



**Springfield** 



Springfield raised flowers



Springfield flat flowers



Springfield 65th Anniversary



Springfield 75th Anniversary



Notes: # West Liberty Lions club pin is locket type and inside is a picture of the Piatt Castle "Mac-O- Chee" Clubs in bold are defunct:

Forest merged with Wharton (13B) a