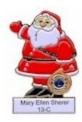

+Lion Mary Ellen Sherer A Friendly Goodbye from Santa Claus (May 2016-HS) +=Misprint has 13C instead of 13G