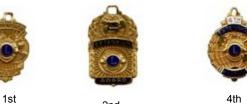

### Possible First Generation Extension Awards. Circa 1956-2004

**Current Extension Awards.** 2005-present

2nd

1st and 2nd current Extension Awards are the same as the First Generation Extension Awards.

**District Governors Extension Award.** 