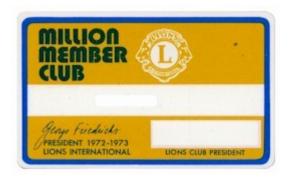

### Million Member Card

# SPECIAL COMMENDATION In appreciation of your efforts to introduce new men to LIONISM during the MILLION MEMBER PROGRAM, you are hereby recognized as a member of the MILLION MEMBER CLUB Your support of our theme "Humanitarian Solidarity Through Lionism" is exemplary of the highest ideals of Lionism. Lions International GEORGE FRIEDRICHS, President 1972-73